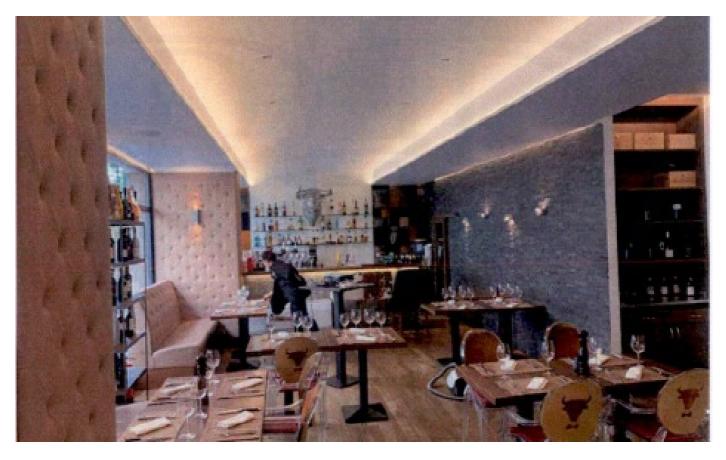

## PHOTOS

5 / 7

Rue du Bois-Melly

| Machine à glaçon           | Armoire chaude                                                                                                  |  |
|----------------------------|-----------------------------------------------------------------------------------------------------------------|--|
| Machine à paillette        | Fourneau Marrone                                                                                                |  |
| Cellule de refroidissement | Cuiseurà pates                                                                                                  |  |
| Tireuse à bière            | Passe chaud 2 étages                                                                                            |  |
| Frigo tiroirs boisson      | Salamandre                                                                                                      |  |
| Lave verre                 | Four à charbon (en sus, non inclus)                                                                             |  |
| CAVEAVIN                   | Four combeastemer                                                                                               |  |
| Aménagement intérieur      | Frigo 4 tiroirs                                                                                                 |  |
| PIZZA                      | Hotte de ventilation                                                                                            |  |
| Four                       | Armoire réfrigérée vitrée                                                                                       |  |
| Station pizza              | Meuble préparation froide                                                                                       |  |
| Frigo 3 portes             | Frigo 6 tiroirs                                                                                                 |  |
| Meubleinox                 | Cellule de refroidissement                                                                                      |  |
| Armoire réfrigérée         | Table entrée laverie                                                                                            |  |
| MOBILIER SALLE RESTAURANT  | Machine à laver à capot                                                                                         |  |
|                            | The second se |  |