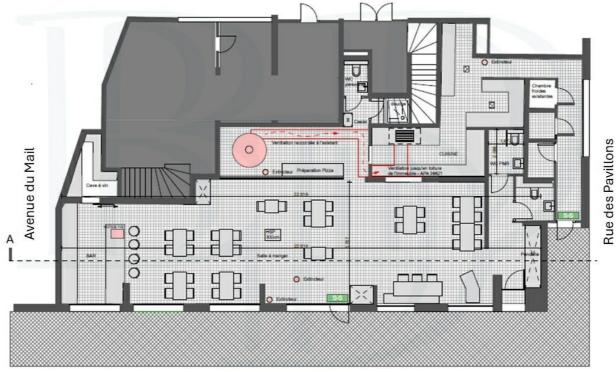

## POSITION

| INFORMATION |                   |                 |                        |
|-------------|-------------------|-----------------|------------------------|
| Reference   | 0311.00001.03     | Availability    | To be determined       |
| Category    | Business premises | Monthly charges | CHF 400                |
| Subcategory | Arcade            | Rent            | CHF 5'500              |
|             |                   |                 |                        |
| LOCATION    |                   |                 |                        |
| Country     | Switzerland       | Quarter         | Plainpalais - Jonction |
| Town        | Geneva            |                 |                        |