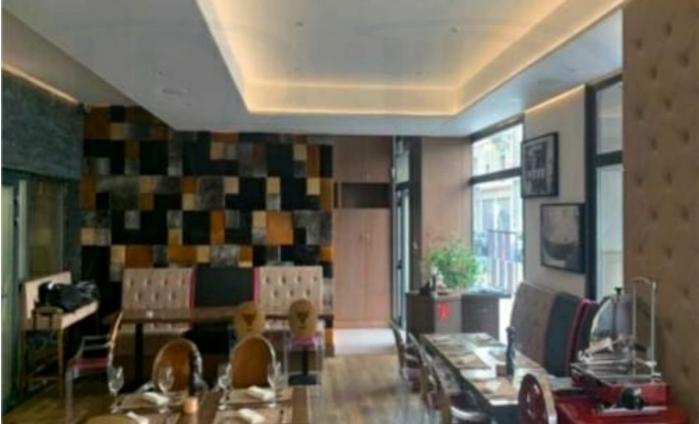

## PHOTOS

5 / 7

Rue du Bois-Melly

| Machine à glaçon           | Armoire chaude                                                                                                  |  |
|----------------------------|-----------------------------------------------------------------------------------------------------------------|--|
| Machine à paillette        | Fourneau Marrone                                                                                                |  |
| Cellule de refroidissement | Cuiseurà pates                                                                                                  |  |
| Tireuse à bière            | Passe chaud 2 étages                                                                                            |  |
| Frigo tiroirs boisson      | Salamandre                                                                                                      |  |
| Lave verre                 | Four à charbon (en sus, non inclus)                                                                             |  |
| CAVEAVIN                   | Four combeastemer                                                                                               |  |
| Aménagement intérieur      | Frigo 4 tiroirs                                                                                                 |  |
| PIZZA                      | Hotte de ventilation                                                                                            |  |
| Four                       | Armoire réfrigérée vitrée                                                                                       |  |
| Station pizza              | Meuble préparation froide                                                                                       |  |
| Frigo 3 portes             | Frigo 6 tiroirs                                                                                                 |  |
| Meubleinox                 | Cellule de refroidissement                                                                                      |  |
| Armoire réfrigérée         | Table entrée laverie                                                                                            |  |
| MOBILIER SALLE RESTAURANT  | Machine à laver à capot                                                                                         |  |
|                            | The second se |  |