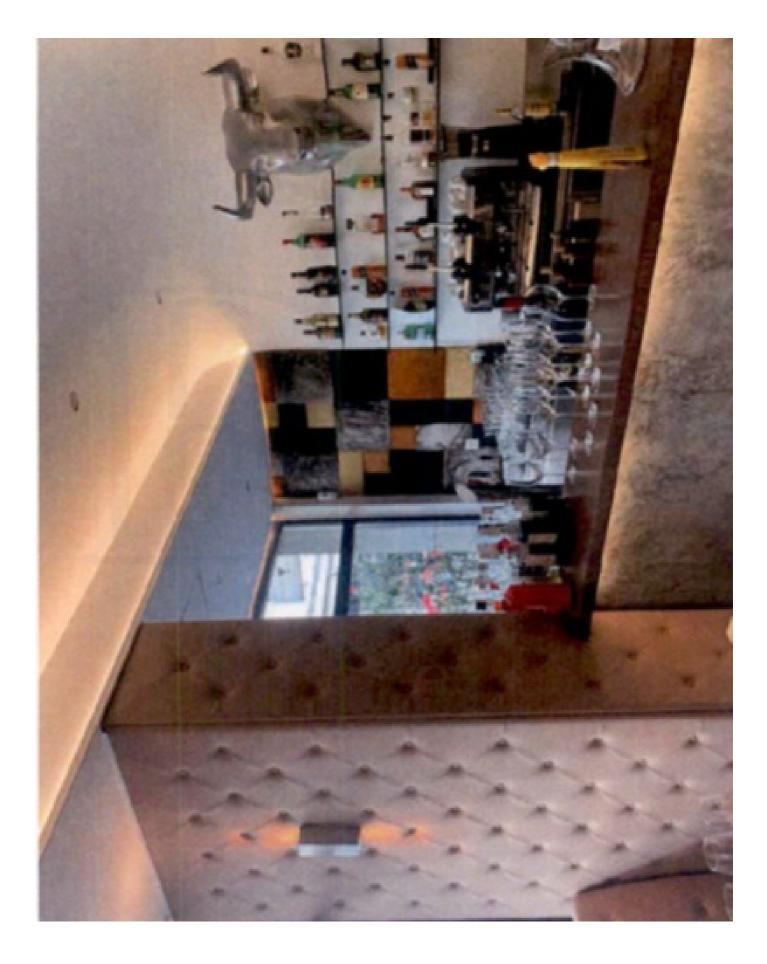

## PHOTOS

5 / 7

Rue du Bois-Melly

| Machine à glaçon           | Armoire chaude                                                                                                  |  |
|----------------------------|-----------------------------------------------------------------------------------------------------------------|--|
| Machine à paillette        | Fourneau Marrone                                                                                                |  |
| Cellule de refroidissement | Cuiseurà pates                                                                                                  |  |
| Tireuse à bière            | Passe chaud 2 étages                                                                                            |  |
| Frigo tiroirs boisson      | Salamandre                                                                                                      |  |
| Lave verre                 | Four à charbon (en sus, non inclus)                                                                             |  |
| CAVEAVIN                   | Four combeastemer                                                                                               |  |
| Aménagement intérieur      | Frigo 4 tiroirs                                                                                                 |  |
| PIZZA                      | Hotte de ventilation                                                                                            |  |
| Four                       | Armoire réfrigérée vitrée                                                                                       |  |
| Station pizza              | Meuble préparation froide                                                                                       |  |
| Frigo 3 portes             | Frigo 6 tiroirs                                                                                                 |  |
| Meubleinox                 | Cellule de refroidissement                                                                                      |  |
| Armoire réfrigérée         | Table entrée laverie                                                                                            |  |
| MOBILIER SALLE RESTAURANT  | Machine à laver à capot                                                                                         |  |
|                            | The second se |  |