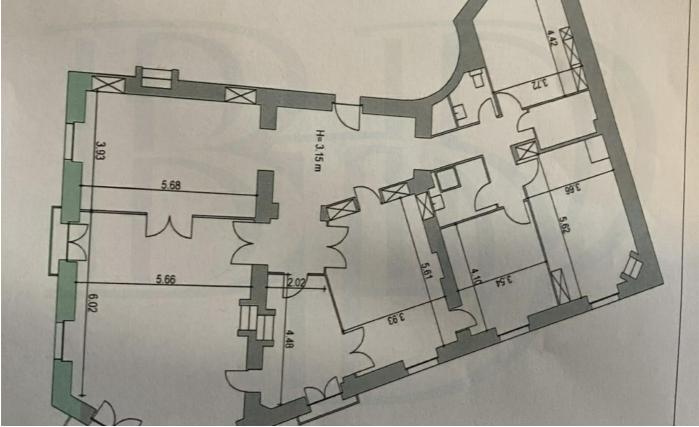

#### INFORMATION

| Reference    | 0119.00032.01 a   | Position                | Floor              |
|--------------|-------------------|-------------------------|--------------------|
| Category     | Business premises | Furnishing              | Non furnished      |
| Subcategory  | Office            | Usable area             | 198 m <sup>2</sup> |
| Availability | To be determined  | Heating monthly charges | CHF 250            |
| Floor        | 3                 | Rent                    | CHF 8'270          |
| Style        | Classic           |                         |                    |

#### ROOMS

| Number of rooms | 7 | Nb. of bathrooms | 3      |
|-----------------|---|------------------|--------|
|                 |   |                  |        |
| AREAS           |   |                  |        |
| Usable area     |   |                  | 198 m² |